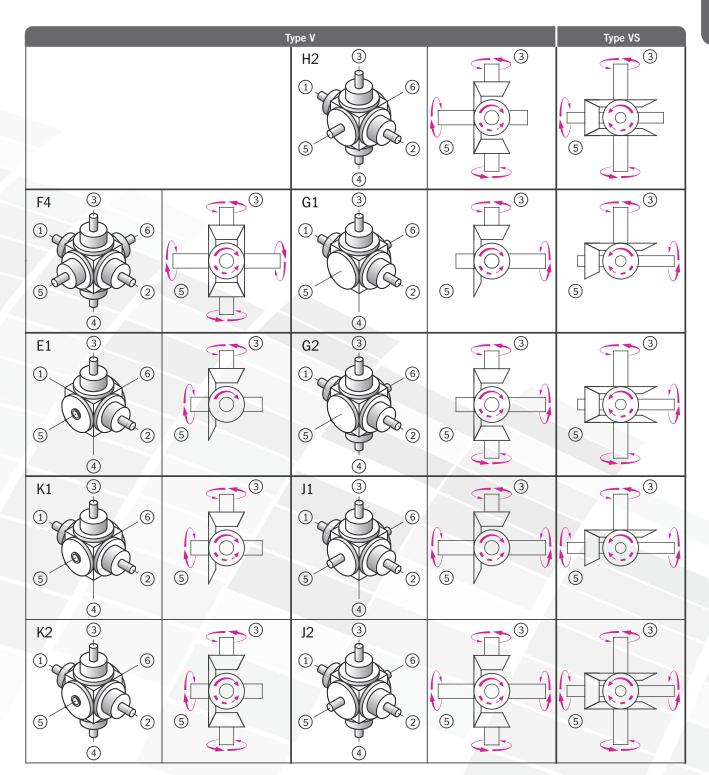

## **6.6** Multi shaft bevel gearboxes – with additional shafts

## 6.6.1 Features

for gear ratios of 1.5:1 to 6:1 with type V for gear ratios of 1.5:1 to 2:1 with type VS with solid shaft or hollow shaft up to 6 shaft ends

The modular system of our bevel gearboxes makes it possible to manufacture a variety of type variants. In the standard gearboxes, the shafts are always arranged in one plane. In Multi shaft gearboxes, additional shafts can be arranged perpendicular to this plane. The dimensions and permissible loads correspond to the standard types. The power flow is defined by the application. The gear ratio of 1:1 is only possible with type F2 (\*). Apart from that, all gear ratios are available. Only one gear ratio may be realised within one gearbox.