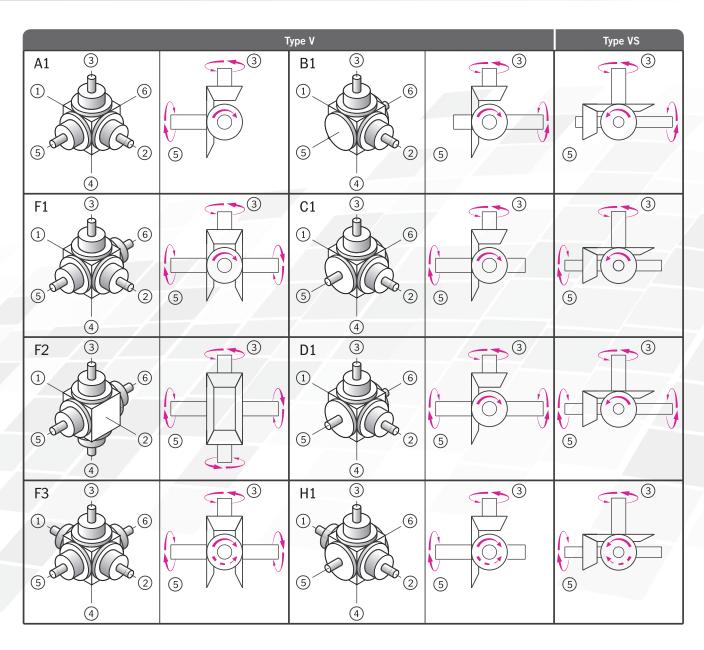

## **6.6** Multi shaft bevel gearboxes – with additional shafts

## 6.6.1 Features

for gear ratios of 1.5:1 to 6:1 with type V for gear ratios of 1.5:1 to 2:1 with type VS with solid shaft or hollow shaft up to 6 shaft ends

The modular system of our bevel gearboxes makes it possible to manufacture a variety of type variants. In the standard gearboxes, the shafts are always arranged in one plane. In Multi shaft gearboxes, additional shafts can be arranged perpendicular to this plane. The dimensions and permissible loads correspond to the standard types. The power flow is defined by the application. The gear ratio of 1:1 is only possible with type F2 (\*). Apart from that, all gear ratios are available. Only one gear ratio may be realised within one gearbox.