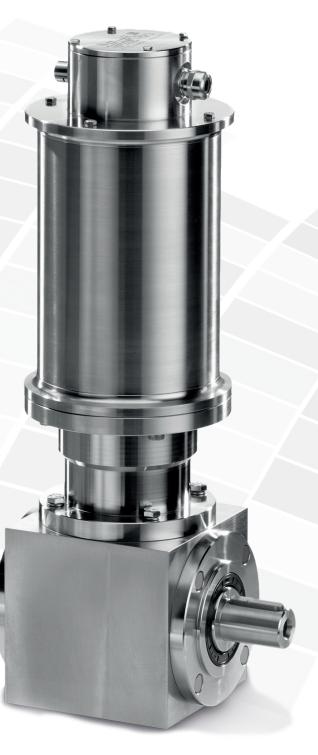

## **6.6** Multi shaft bevel gearboxes – with additional shafts

## 6.6.1 Features

for gear ratios of 1.5:1 to 6:1 with type V for gear ratios of 1.5:1 to 2:1 with type VS with solid shaft or hollow shaft up to 6 shaft ends

The modular system of our bevel gearboxes makes it possible to manufacture a variety of type variants. In the standard gearboxes, the shafts are always arranged in one plane. In Multi shaft gearboxes, additional shafts can be arranged perpendicular to this plane. The dimensions and permissible loads correspond to the standard types. The power flow is defined by the application. The gear ratio of 1:1 is only possible with type F2 (\*). Apart from that, all gear ratios are available. Only one gear ratio may be realised within one gearbox.